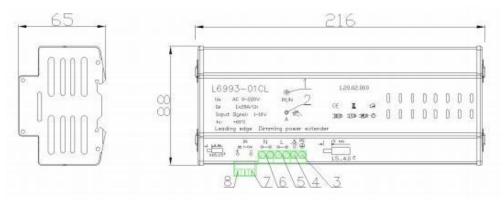

## **Technical Parameters**

| Model No         | L6993-01CL     | L6993-01C     | L6993-01CD  |
|------------------|----------------|---------------|-------------|
| Brand            | LAMMIN         |               |             |
| Input Signal     | 0/1-10V signal | 0-220V signal | DALI signal |
| Input Voltage    | AC 220V        |               |             |
| Output Voltage   | AC 0-220V      |               |             |
| Frequency Range  | 50/60Hz        |               |             |
| Max Load Current | 20A/CH*1       |               |             |
| Max Output       | 4000W          |               |             |
| Min Load         | 40W            |               |             |
| Certification    | CE             |               |             |
| Working Temp     | -20℃~+50℃      |               |             |
| Warranty         | 3 years        |               |             |
| Size(L*W*H)MM    | 216*88*65      |               |             |
| Installation     | 35mm DIN rail  |               |             |
| Customization    | YES            |               |             |

#### Wiring Diagram and Installations

Channel A indicators
Channel A emergency button
PE Ground terminal
Channel A output
Power L
Power N
-8) 0/1-10V signal input

•Long press the 2)button, loop cyclic dimming, maintain manual dimming, indicator flash.