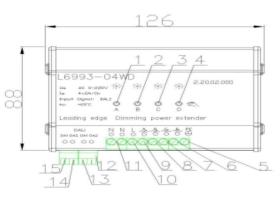

### Wiring Diagram and Installations

4) Channel A,B,C,D LED indicator
 5) PE Ground terminal
 6)-9) Channel A,B,C,D output
 10) Power L
 11) Power N
 12)-15) DALI signal

Long press, loop dimming cycle, keep manual dimming, the indicator flashes quickly.
Press or power on the device again to return to the manual state.
If there is no dimming signal, flashes slowly