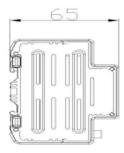

## **Technical Parameters**

| Model No            | L6993-04WD    | L6993-04WL     |
|---------------------|---------------|----------------|
| Brand               | LAMMIN        |                |
| Input Signal        | DALI signal   | 0/1-10V signal |
| Input Voltage Range | AC 100-240V   |                |
| Frequency Range     | 50/60Hz       |                |
| Max Load Current    | 2A/CH*2       |                |
| Max Output          | 400W*4        |                |
| Min Load            | 40W           |                |
| Certification       | CE UL         |                |
| Working Temp        | -20℃~+50℃     |                |
| Warranty            | 3 years       |                |
| Size(L*W*H)MM       | 126*88*65     |                |
| Installation        | 35mm DIN rail |                |
| Customization       | YES           |                |