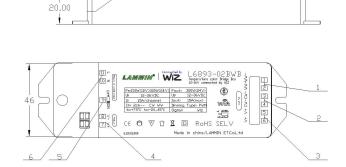

#### **Technical Parameters**

| Model No         | L6893-02BWB        | L6893-05BWB |
|------------------|--------------------|-------------|
| Brand            | LAMMIN             |             |
| Input Signal     | WIZ dimming signal |             |
| Signal Type      | WW, CW             | WW,CW,R,G,B |
| Input Voltage    | 12-36V DC          |             |
| Output Voltage   | 12-36V DC          |             |
| Frequency Range  | 50/60Hz            |             |
| Max Load Current | 15A                |             |
| Max Output       | 300W               |             |
| Min Load         | 300W               |             |
| Certification    | CE                 |             |
| Working Temp     | -20°C∼+50°C        |             |
| Warranty         | 3 years            |             |
| Size(L*W*H)MM    | 155*46*20          |             |
| Installation     | 35mm DIN rail      |             |
| Customization    | YES                |             |

## Wiring Diagram and Installations

- 1) Warm white output
- 2) Cold white output
- 3) Output V+
- 4) Input V-; V+
- 5) WIZ click on-off switch
- 6) Power L; N only for WIZ click