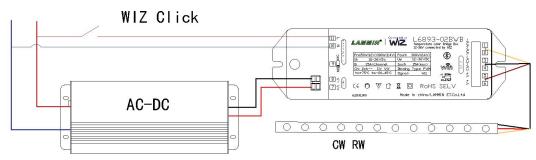

## Wiring Diagram and Installations

- 1) Warm white output
- 2) Cold white output
- 3) Output V+
- 4) Input V-; V+
- 5) WIZ click on-off switch
- 6) Power L; N only for WIZ click