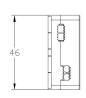

#### **Technical Parameters**

| Model No         | L6893-02BWB        | L6893-05BWB |
|------------------|--------------------|-------------|
| Brand            | LAMMIN             |             |
| Input Signal     | WIZ dimming signal |             |
| Signal Type      | WW, CW             | WW,CW,R,G,B |
| Input Voltage    | 12-36V DC          |             |
| Output Voltage   | 12-36V DC          |             |
| Frequency Range  | 50/60Hz            |             |
| Max Load Current | 15A                |             |
| Max Output       | 300W               |             |
| Min Load         | 300W               |             |
| Certification    | CE                 |             |
| Working Temp     | -20°C∼+50°C        |             |
| Warranty         | 3 years            |             |
| Size(L*W*H)MM    | 155*46*20          |             |
| Installation     | 35mm DIN rail      |             |
| Customization    | YES                |             |