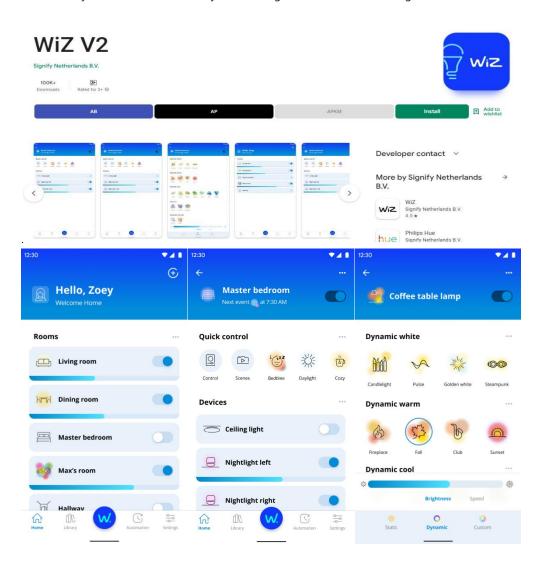

#### **WIZ APPs**

Organize and control your lights by groups within rooms over Wi-Fi or remotely through the cloud. Improve the way you work, feel and simply enjoy the environment you're in with our wide variety of different light modes that cover the range from fun to functional.