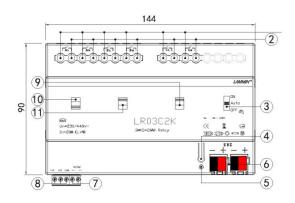

## Wiring Diagram and Installations

1)Input ports 1-3
2)Output ports 1-3
3)Manual dip switches
4)Programming button
5)Programming indicator
6)EIB BUS terminals
7)Input port 1 way 24V signal
8)Input port 2 dry contact
9) Group 3 manual DIP switch
10) Group 1 manual DIP switch
11) Group 2 manual DIP switch