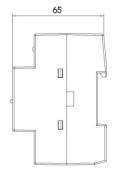

### **Technical Parameters**

| Model No            | LR03C2K                                                                                          |
|---------------------|--------------------------------------------------------------------------------------------------|
| Brand               | LAMMIN                                                                                           |
| Input Signal        | KNX signal                                                                                       |
| Input Voltage Range | KNX/EIB DC21-30V                                                                                 |
| Input Port          | 2* dry contact input signals and 1* 24V input signals                                            |
| Frequency Range     | 50/60Hz                                                                                          |
| KNX Current         | 15mA                                                                                             |
| Max Load Current    | 3*2*20A                                                                                          |
| Max Output          | 20A 250VAC,4000W, 3*10 <sup>4</sup> (fluorescent lamp)5HP 250VAC 3*10 <sup>4</sup> ( motor load) |
| Min Load            | 60W                                                                                              |
| Certification       | CE                                                                                               |
| Working Temp        | -20°C∼+50°C                                                                                      |
| Warranty            | 3 years                                                                                          |
| Size(L*W*H)MM       | 144*90*65                                                                                        |
| Installation        | 35MM Din-rail                                                                                    |