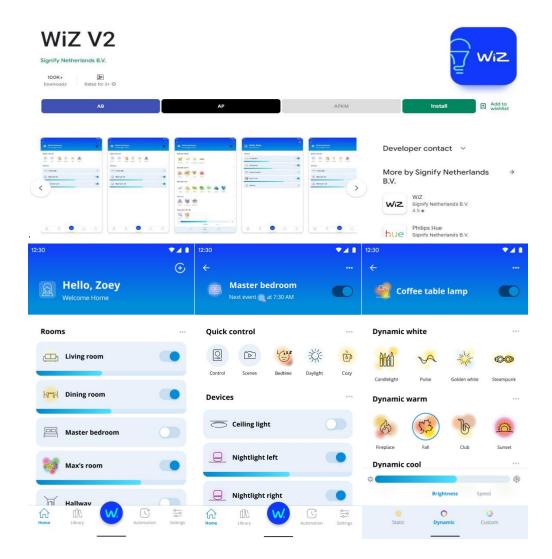

## **WIZ APPs**

Organize and control your lights by groups within rooms over Wi-Fi or remotely through the cloud. Improve the way you work, feel and simply enjoy the environment you're in with our wide variety of different light modes that cover the range from fun to functional.