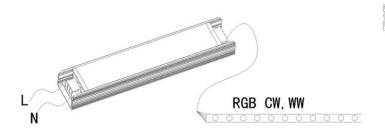

| RGB WW CW                 |
| Input Voltage       | 175V – 240V AC            |
| Input Current Range | 1.5A 175V AC 1.1A 240V AC |
| Rated DC Voltage    | 24V DC                    |
| Frequency Range     | 50/60Hz                   |
| Max Load Current    | 10A                       |
| Max Output          | 200W                      |
| Min Load            | 200W                      |
| Certification       | CE                        |
| Working Temp        | -20℃~+50℃                 |
| Warranty            | 3 years                   |
| Size(L*W*H)MM       | 308*49*31                 |
| Installation        | 35mm DIN rail             |
| Customization       | YES                       |
|                     |                           |

## Wiring Diagram and Installations





## **WIZ APPs**

Organize and control your lights by groups within rooms over Wi-Fi or remotely through the cloud. Improve the way you work, feel and simply enjoy the environment you're in with our wide variety of different light modes that cover the range from fun to functional.