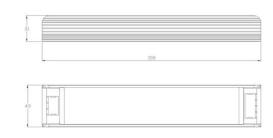

### **Technical Parameters**

| Model No            | LYH-200-24WB5             |
|---------------------|---------------------------|
| Brand               | LAMMIN                    |
| Input Signal        | WIZ dimming signal        |
| Signal Type         | RGB WW CW                 |
| Input Voltage       | 175V – 240V AC            |
| Input Current Range | 1.5A 175V AC 1.1A 240V AC |
| Rated DC Voltage    | 24V DC                    |
| Frequency Range     | 50/60Hz                   |
| Max Load Current    | 10A                       |
| Max Output          | 200W                      |
| Min Load            | 200W                      |
| Certification       | CE                        |
| Working Temp        | -20℃~+50℃                 |
| Warranty            | 3 years                   |
| Size(L*W*H)MM       | 308*49*31                 |
| Installation        | 35mm DIN rail             |
| Customization       | YES                       |
|                     |                           |