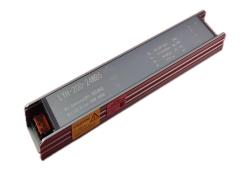

# WIZ Constant Voltage Wireless LED Dimming Power Supply

Model No: LYH-200-24WB5

### **Technical Parameters**

| Model No            | LYH-200-24WB5             |
|---------------------|---------------------------|
| Brand               | LAMMIN                    |
| Input Signal        | WIZ dimming signal        |
| Signal Type         | RGB WW CW                 |
| Input Voltage       | 175V – 240V AC            |
| Input Current Range | 1.5A 175V AC 1.1A 240V AC |
| Rated DC Voltage    | 24V DC                    |
| Frequency Range     | 50/60Hz                   |
| Max Load Current    | 10A                       |
| Max Output          | 200W                      |
| Min Load            | 200W                      |
| Certification       | CE                        |
| Working Temp        | -20℃~+50℃                 |
| Warranty            | 3 years                   |
| Size(L*W*H)MM       | 308*49*31                 |
| Installation        | 35mm DIN rail             |
| Customization       | YES                       |
|                     |                           |