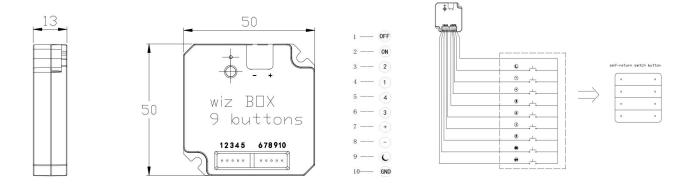

## **Technical Parameters**

| Model No         | LM-40WB-9D             |
|------------------|------------------------|
| Brand            | LAMMIN/PHILIP          |
| Connecting Mode1 | KNX,RS485 and DC 6-36V |
| Connecting Mode2 | AC 90-264V 47-63HZ     |
| Connecting Mode3 | 9V battery             |
| Certification    | CE                     |
| Working Temp     | -20°C~+50°C            |
| Warranty         | 3 years                |
| Size(L*W*H)MM    | 50*50*13               |

## Wiring Diagram and Installations

- •The module with 12V DC power supply to connect with dry contact panel.
- •Long press the panel button to enter the configuration state in the initiation.
- •The button corresponding to the scene 1,2,3,4 switches and dimming buttons. Refer to the diagram.
- •Set the scene panel in the WIZ APP
- •Make sure that at least one WIZ light in the room is turn-on and connected to the WLAN before setting.
- •Select a room in the app, press the "+" key in the upper right corner and select 'Wizmote';
- •Add Wizmote to the room and follow the screen steps in the application to complete the installation.
- •Enjoy using Wizmote to quickly and easily control your lights.