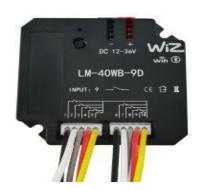

# Philip WIZ Wireless Module (Dry Contact)

## Model No: LM-40WB-9D

### **Profile**

- •The product is a dry contact module based on Philip WIZ platform with built-in wireless communication chip
- •It can connect the common dry contact panels and control room lighting equipment, such as light switch, brightness change and 4 scene mode transformation, up to 9 buttons to realize one-key remote control.
- •It has 3 connecting modes, 1) can be connected to KNX,RS485 and other intelligent system of 6-36V weak power supply; 2) can also be connected to AC 90-264V through the attached accessories power supply 3) users can also buy another 9V battery

#### **Features**

- •Maximum 9 dry contract module input
- •Suitable for all kinds of panels style, simple and convenient
- •Reliable controller if without network
- •Widely application in office, home, villa, hotel, commercial lighting etc

## Wiring Diagram and Installations

- •The module with 12V DC power supply to connect with dry contact panel.
- •Long press the panel button to enter the configuration state in the initiation.
- •The button corresponding to the scene 1,2,3,4 switches and dimming buttons. Refer to the diagram.
- •Set the scene panel in the WIZ APP
- •Make sure that at least one WIZ light in the room is turn-on and connected to the WLAN before setting.
- •Select a room in the app, press the "+" key in the upper right corner and select 'Wizmote';
- •Add Wizmote to the room and follow the screen steps in the application to complete the installation.
- •Enjoy using Wizmote to quickly and easily control your lights.