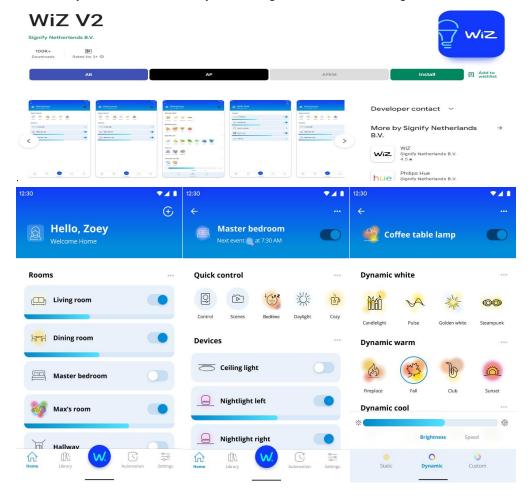

#### **WIZ APPs**

Organize and control your lights by groups within rooms over Wi-Fi or remotely through the cloud. Improve the way you work, feel and simply enjoy the environment you're in with our wide variety of different light modes that cover the range from fun to functional.